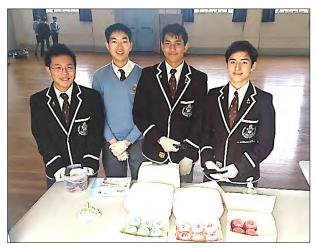

#### Boggabilla Bake Sale - Year 9 Charity.

Congratulations to all the boys who helped sell cupcakes to raise money for the Boggabilla Central School. A profit of just under \$1,700 was raised which is a huge effort given the wet and rainy weather we had to deal with.