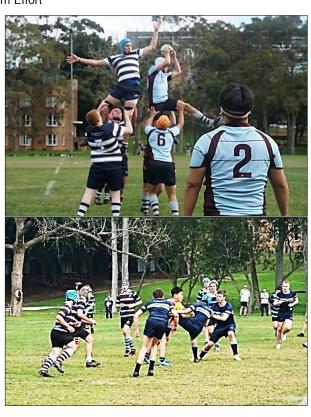

#### High Spirit SBHS v SAC Results

13A 0-39L MOM: Team Effort

14A 10-38L MOM: Ethan Hybler and Chris Santoso

> 15A 7-22L MOM: Jack Mulder

16A 49-10W MOM: Sudish Bheemreddy

> 1sts 5-12L MOM: Team Effort

#### 1st XV

On the Saturday of our trial game, the 1st Grade team arrived ready to play against St Andrew's College. Having trained hard since the end of Term 2 and throughout the holidays, everyone was eager to give it their all. In the opening minutes of the game, we experienced a few unfortunate handling errors which cost us an early try. However, this quickly turned around, as we launched a series of strong phases, ending with Mitch Sawyer scoring in the left corner. Due to injuries on both sides, the game was eventually cut short, though it was sufficient to see every player's persistent efforts yielding the results we practised in training. For all the boys of High Rugby, keep working hard and prepare well for the season. Congratulations to the 16As for dominating their match. A massive shout out to the brand new 13's who played their first game ever!! Very proud!