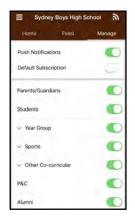

#### 4. MANAGE NOTIFICATIONS

Choose which group/s you would like to receive notifications from. Groups with arrows indicate that there are sub-groups which you can join.