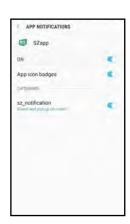

#### 4. MANAGE NOTIFICATIONS

Choose which group/s you would like to receive notifications from. Groups with arrows indicate that there are sub-groups which you can join.

#### 5. CHECK SETTINGS FOR APP NOTIFICATIONS

Check your phone settings to allow for push notifications from SZapp.