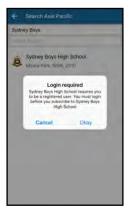

#### 3. REGISTER A USER

You will need to register a user with your email or sign in with Google or Facebook.