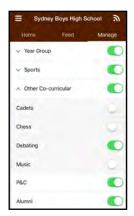

#### 4. MANAGE NOTIFICATIONS

Choose which group/s you would like to receive notifications from. Groups with arrows indicate that there are sub-groups which you can join.