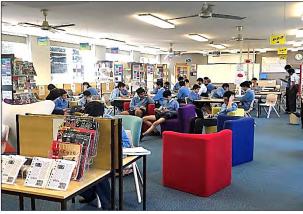

## FROM THE JUNIOR LIBRARY THE LIBRARY DURING CORONA VIRUS TIMES

The Junior Library furniture (and normal teaching spaces) have been re-arranged dramatically to allow for Social Distancing. Our Library staff are very grateful to our Deputy and to our Deputy Principal/ Head Teacher Admin for being so proactive with cleaning supplies and screens for our vulnerable library staff and of course the boys. With the best social distance re-arranging we managed the Junior Library fits in 77 students. Boys have had to be asked not to move chairs closer to one another and they have also had to be asked to assist with wiping surfaces. Big thanks to the Library SASS staff and to all the boys for making this work smoothly. This will all soon be over we hope! This photo was taken on 1st June.