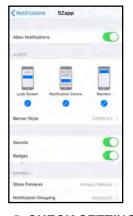

#### 5. CHECK SETTINGS FOR APP NOTIFICATIONS

Check your phone settings to allow for push notifications from SZapp.