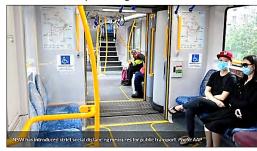

#### Caught Doing the Right Thing

I received this email from a Community Engagement Officer, Customer Support, Customer Service, Sydney Trains. I am sharing it (name withheld) to encourage students to continue to do the right thing and to congratulate those parents who have inculcated the values in their sons that supported this spontaneous positive behaviour.

"You may be aware that Sydney Trains recently introduced green dots on seats to notify passengers where to sit to ensure social distancing while on trains, this allows a safe number of passengers to board each carriage while adhering to social distancing. Today I was travelling on a service from Central station and a large number of your students also boarded this service, upon entering the carriage I heard a student say let's all sit here (6 seats without green dots) together to leave the green dot seats for other passengers.

As we know school students have been given priority on public transport and social distancing isn't necessary for them when travelling together so for your students to show such courteous and thoughtful behaviour to other customers should be commended. I must also mention I was not in uniform, so these students were unaware I work for Sydney Trains. Please pass on my thanks to your students for helping us during this difficult time."