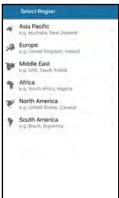

ing 'SZaPP' for all music related news/announcements/notifications. The Music Department will notify students and parents of any further updates/changes/future notices via the student daily notes; SZapp; Music Parent/Guardian Email Contact list.

Music Department P: (02) 9662 9300

E: music@sbhs.nsw.edu.au



# Stay up to date with SZapp

Download this App to be kept up to date with everything that is happening at **Sydney Boys High School**. It features School Calendar, School Newsletters, School Contacts, Documents, and Push Notification Alerts. Messages can be translated through the app into many different languages.

#### **Installation Instructions**





#### 1. DOWNLOAD SZAPP

Search the App Store / Play Store for **SZapp**. Download and install SZapp. **Install is Free**.

















#### 2. FIND OUR SCHOOL

Select Region: Asia Pacific Sydney Boys High School





#### 3. REGISTER A USER

You will need to register a user with your email or sign in with Google or Facebook.





#### 4. MANAGE NOTIFICATIONS

Choose which group/s you would like to receive notifications from. Groups with arrows indicate that there are sub-groups which you can join.

#### 5. CHECK SETTINGS FOR APP NOTIFICATIONS

Check your phone settings to allow for push notifications from SZapp.



### Sydney High School Old Boys' Union 2020 Student Medical Mentoring Webinar Monday 8 June 2020 at 6pm

The Sydney High School Old Boys Union holds regular mentoring, interview training and careers advice sessions for students at the school.

Due to the COVID restrictions, we cannot provide these face