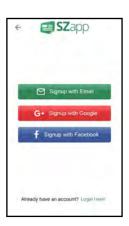

#### 3. REGISTER A USER

You will need to register a user with your email or sign in with Google or Facebook.