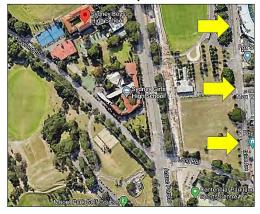

#### **Dropping Off Students**

We ask for your patience and compliance with

parking attendant directions in this process. There are >100 cars to move in and out of the site in a 30-minute time period. The process is - enter through gate 1 and turn right. Drop off your son alongside the tennis courts. Proceed to the white line where an attendant will direct you. If you want to turn right onto Cleveland, you will have to veer left and move forward to create a turning circle. If you are turning right off Cleveland to enter into gate 2, please drive through to the area opposite the gym doors keeping to the left. Drop off your son and make a u- turn in the no parking area space provided, before proceeding back to gate 2 to turn left or right. Parents are advised that they are not allowed to get of their vehicles. Please follow the directions of the parking attendants

#### Picking Up Students

The fastest option is for parents to arrange to meet their sons on Driver Avenue. On sports afternoons (Wednesday and Thursday) it would be best to pick up students from their sports venues. Next week, we will persist with our parking and pick up arrangements. Gate 9 will be locked. Parents arriving early will be directed to park in the Junior Quadrangle. Once this is full, arriving parents will be directed down to The Flat. Once the bell goes, students must be allowed to exit the buildings safely. Cars will not be able to leave the quad for several minutes while students exit from Killip Wing and the main quad. Exit from the quad will be via the covered walkway between the main building and Killip Wing, east along cutler Drive and out the boom gate 10 to turn left on Anzac Parade. Please comply with staff directions and stay in your vehicle.