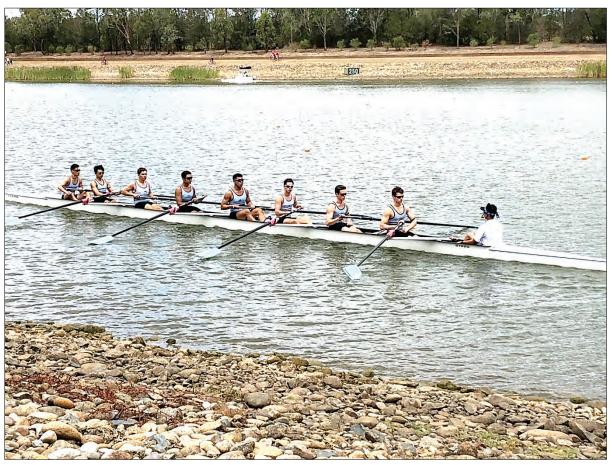

# Kings/PLC Regatta

Congratulations to the 1st VIII and 2nd VIII in gaining 3rd place in the under 19 VIIIs races at the Kings/PLC regatta. Both crews held off fast finishing Grammar and Canberra Grammar, in their respective races, to achieve a podium finish.