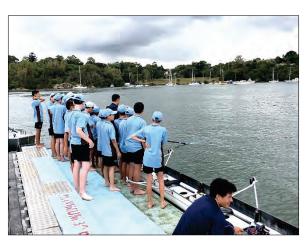

Try Rowing Day
The past week saw every Year 7 student try rowing for the first time. The team of ten dedicated coaches and five student helpers allowed each group of two classes to boat in eights and fours over the course of the day. The boys were given morning tea and had a fun time learning about rowing at the Outterside Centre.