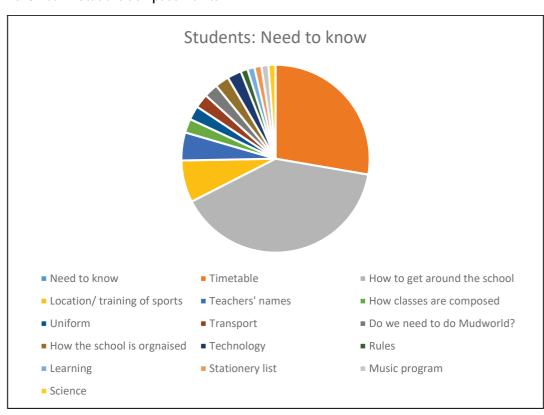

# On Monday you were asked to write down what you needed to know about SBHS. Did your questions get answered?

87% of those that answered said their questions had been answered.

The two questions that were highlighted as not being answered were 'what should be on my stationery list' and 'do we need to do mud world?'