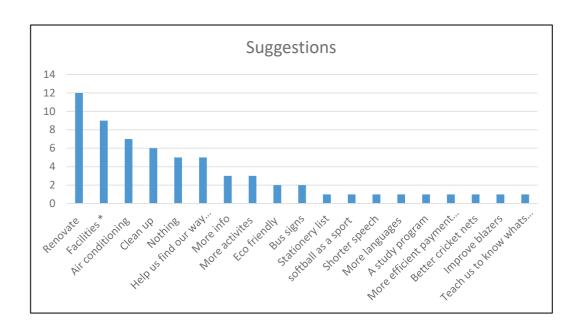

# Any more feedback on the Transition Program

Only a small number of students wrote anything here. Almost all were complimentary and the core suggestion was that we extend the program either to three days, four days or even a week: 'Maybe make it a three days, actually four days transition program – including how to manage work.'

Other suggestions included: more sport time, a suggestion that students are allowed to study to see what it is like and also to have prefects at Central Station to guide them in the morning. 'You could make students choose what house and class to be in.'