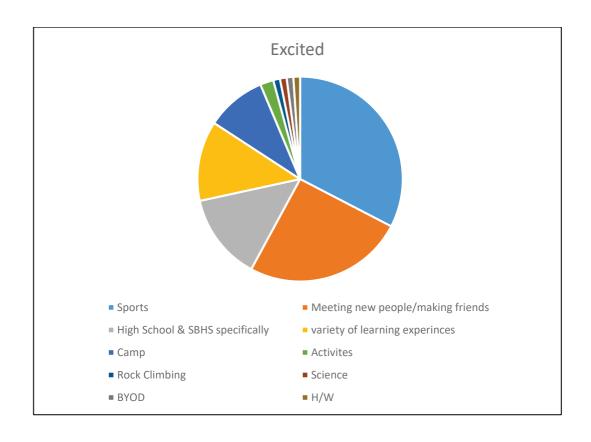

# **Compass Points: Parents**

| •                                                                                                                                                                                                                                                                                                                              |                                  |
|--------------------------------------------------------------------------------------------------------------------------------------------------------------------------------------------------------------------------------------------------------------------------------------------------------------------------------|----------------------------------|
| Excited Going to High School Sports Specifically SBHS Friends Growing up/independence New experiences New Learning experiences                                                                                                                                                                                                 | 11<br>9<br>7<br>6<br>4<br>3<br>3 |
| Suggestions Communication & Admin School App/Digital reminders More info - general, curriculum Transition Day arrangements in the pack More info on school website eg School times, School Bus, High Store Opening Times More info about Sport/Current info is contradictory Better enrolment prices - less forms, more online | 6<br>5<br>1<br>3<br>4<br>4       |
| Better payment systems /individual accounts  Travel  Buses to GPS Sports  Have staff at station to show students where to get the bus                                                                                                                                                                                          | 2<br>1<br>2                      |
| Facilities Air conditioning Renovations Behaviour                                                                                                                                                                                                                                                                              | 3 2                              |
| Screen time control Tell boys not to swear on public transport                                                                                                                                                                                                                                                                 | 1<br>1                           |
| Need to know Sport choices/practice times/is Saturday compulsory?/Questions about particular sports School Routine/timetables                                                                                                                                                                                                  | 10<br>6                          |