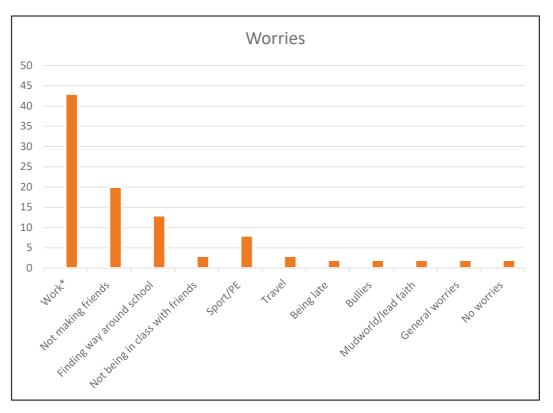

# 2018 Year 7 Student Compass Points

\*Work load, difficulty, quantity, H/W, exams, falling behind, not being 'good enough'.

| * Facilities = 3 suggested a swimming pool, 1 eating areas with table | les |  |
|-----------------------------------------------------------------------|-----|--|
| * help us find our way = maps on walls                                |     |  |

# On Monday, you were asked to write your worries about SBHS. Do you still have the same worries?

85% of those that wrote an answer said that they had their worries removed by the transition program, 10% said they hadn't and most of these were worries about getting lost and work load, routines etc., one student said he had new worries and 7% said that some/most of their worries

had been removed even though they had been asked to write only one and not many wrote more than one.