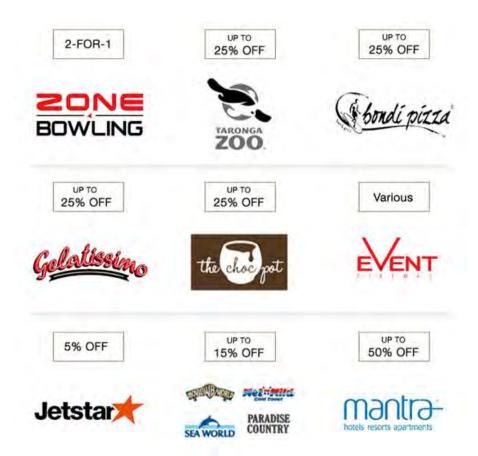

ING TIMES**

Open During School Terms Only

Monday, Tuesday, Wednesday & Friday 10.30am to 1.30pm

Telephone 9662 9360

Source: M Gentele / M Glenn As At: 20/3/2018





# Support Sydney Boys High School and you'll be rewarded!

Help us raise funds for our fundraising by buying a 2018 | 2019 Entertainment Membership and for a limited time, you'll receive **2x BONUS EVENT Cinemas Saver eTickets** in time for the school holidays! Hurry, stocks are sure to run out.

# SUPPORT US NOW.

Enter promotional code 'EVENTGIFT' at checkout and you will receive your eTickets via your email inbox within 48 business hours.

Redeem your EVENT Cinemas eTickets at participating EVENT Cinemas.

Click here to find out more.

# Here are just a few of the many offers to enjoy with an Entertainment Membership:









DAVID JONES









Learn about the Entertainment Digital Membership



# **JULY 2018**

# SCHOOL HOLIDAY COURSES



# **FOR TEENS: 13-17 YEARS**

THE REAL FILMMAKING WORKSHOP / MUSIC FOR FILM & TV EDITING WITH PREMIERE PRO / HSC VIDEO INTENSIVE & MORE

# **FOR KIDS: 9-12 YEARS**

DIGI ANIMATION / AFTRS TROP JR FILMMAKING / MAKE A STOP MOTION MOVIE / BLOOD & GUTS MOVIE MAKEUP

PH: 1300 065 281

aftrs.edu.au/short-courses





| Week    | Monday                                                                                                                                                                                                                                             | Tuesday