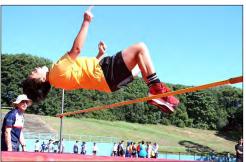

#### **School Athletics Carnival**

The school athletics carnival was managed efficiently again by Kurt Rich. I want to thank him particularly and staff generally for their work on Monday last. The event is about participation, so it was pleasing that so many boys had a run or two and did a field event.

School records were broken in U15 100m (11.57) Kazi Hasan (10S) and the U15s House Relay 49.69. Age Champions were: 12 years Safiy Zanjani (7E), 13 years Joshua Suto (8S), 14 years Rowan Tan (9M), 15 years Felix Cao (10T), 16 years Sudaraka Pieris (11M), 17+ Julian Markworth-Scott (11E). Congratulations to the age champions!