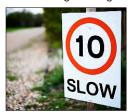

#### **Driving on School Grounds**

Students move around inside the school grounds very frequently, presuming they are safe. They frequently do not attend well to their surroundings, being distracted by their friends

or technology. They may run out from behind a parked car or across a driveway. In the area in front of the UTS gymnasium there is a great deal

of pedestrian and vehicular traffic. Several cars driven by parents have been observed travelling towards the school building at speeds well in excess of 10km/hr. They also execute three point turns in the bus bay area where visibility down the hill is poor. We ask parents to respect our speed limits and to use designated drop-off zones.

Parking is rear to wall or rear to fence to maximise driver views of the roadway. There have been several tragedies involving SUVs and small children in recent years in schools. In the interests of providing the maximum possible safety for our students, staff and visitors, please be careful when parking and when exiting the site and please drive slowly in school grounds. Try to enter by gate 1 and exit by gate 2 whenever possible.