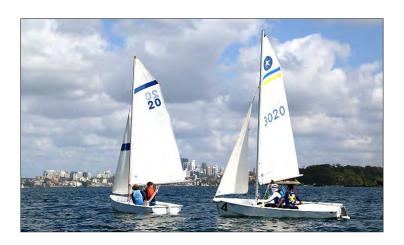

#### SBHS SAILING

#### SAILING- SCOTS REGATTA

This week provided great evidence towards High's improvement this season, especially through the 2018 TSC Secondary Schools Team Racing Regatta. On Saturday, we sent eight boys, to compete in the intense regatta featuring the fiercest teams in GPS Sailing. They included three teams from the hosts The Scots College, three teams from the Ascham School, two from Cranbrook, and one team each from St Aloysius, Wenona, Riverview and ourselves. After the initial Round Robin, which we sailed against all other teams, we placed in the middle four teams, after which we faced an ominous semi-finals sail off against Scots themselves. Unfortunately we were brutally beaten to a pulp, but not before we received a huge lesson in our sailing skills and an enlightening experience as to what is possible for us to achieve.

This regatta showed us how far we had come and how much we had improved our aggressive manoeuvres on the downwind to gain an advantage for our team. The regatta also highlighted maneuvers that may be used to improve further, especially in defending our lead and avoiding the other teams' aggressive tactics such as mark traps and consistent attacking during the start sequence. Tactics in which Kai Huang and Jack Vorgias were subjected to in their race against Cranbrook 2. Fortunately for us in that race, they fought back against their opponents and eventually taking out the win.

At the completion of the days sailing we finishing equal  $7^{\text{th}}$  out of 12 teams. We departed the regatta, very much encouraged at how well we sailed especially towards the end of our races. During the debrief with our coach we discussed each race and everything we did right and wrong, and how best to prepare ourselves for the next round of competitive sailing.

Congratulations to all our sailors, our coaches and of course thank you to all our parents and supporters who come along each week to encourage us as we sail.

Mathew Cotton Sailing MIC