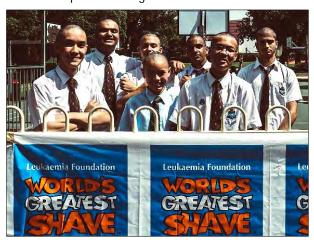

#### World's Greatest Shave 2018

On Friday 16<sup>th</sup> March, the amphitheatre at SBHS came alive with the sound of hair clippers and cheering. Well done to all the boys who shaved or coloured their hair to raise money for the Leukaemia Foundation. Just in one lunchtime over \$100 was raised for this wonderful cause!