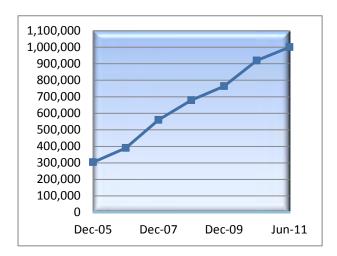

# Sydney Boys High School Building Fund Appeal 125th Anniversary Library/Performing Arts ProjectAccumulated Funds

Dr K A Jaggar