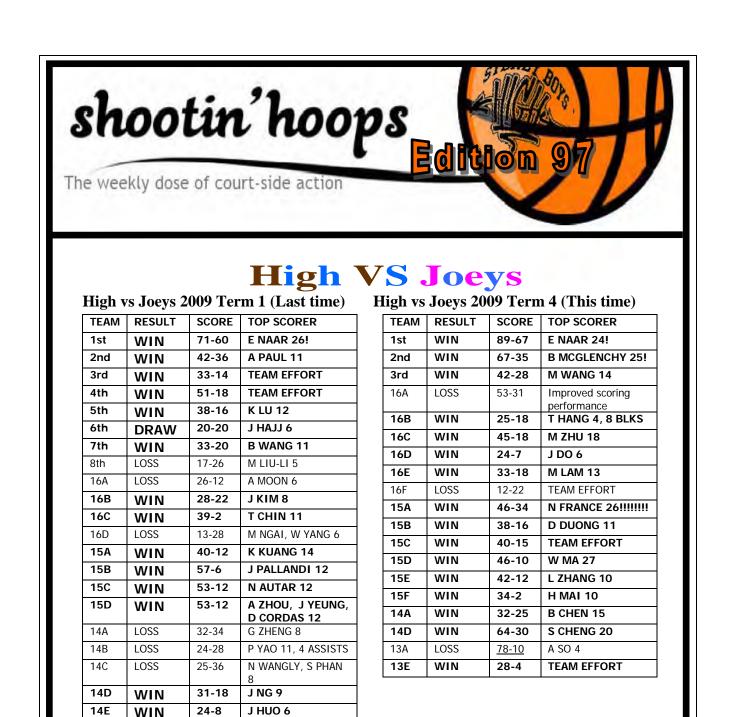

y a margin of two points respectively. With High down 2-1 in the rubber, Lachlan Day and Thomas Nguyen both pulled off excellent straight sets wins to put High in the lead at 3-2. However, with the injury of Anton Brokman and David Ghezelbash going down in a hard fought match, High had to rely on singles 4 and 6 to both record wins to take out the rubber. The matches both commenced at 4:30pm, relatively late for a GPS match due to the rain delay. The rush showed in both matches as both High players hit unnecessary unforced errors, eventually bringing the day to a disappointing end. High walked away from the meet with a rubber for the taking, however many valuable lessons were learned and High showed great spirit on the day and eagerly look forward to the rest of the GPS season.

Frank Li



#### **Basketball Dinner Meeting**

Meeting for the organisation of the basketball dinner Monday 22/2, 7pm Room 901 (upstairs of the gymnasium). All previous helpers welcome to come and advise Natalie McGlenchy who has taken on the role this year. In particular parents of Year 7 students are welcome.

#### Support 1sts and 2nds This Week

1sts and 2nds play at home this week so come and cheer them on at 10:00 and 11:15. Support High Basketball by purchasing from the High Basketball Canteen and cheering our teams on from the stands! Both teams are clearly doing well at the moment and still require your support. 1sts have a shot at the premiership as long as they don't drop a game and reach their goal of becoming undefeated for the term.

"This could be our best season of high school baske