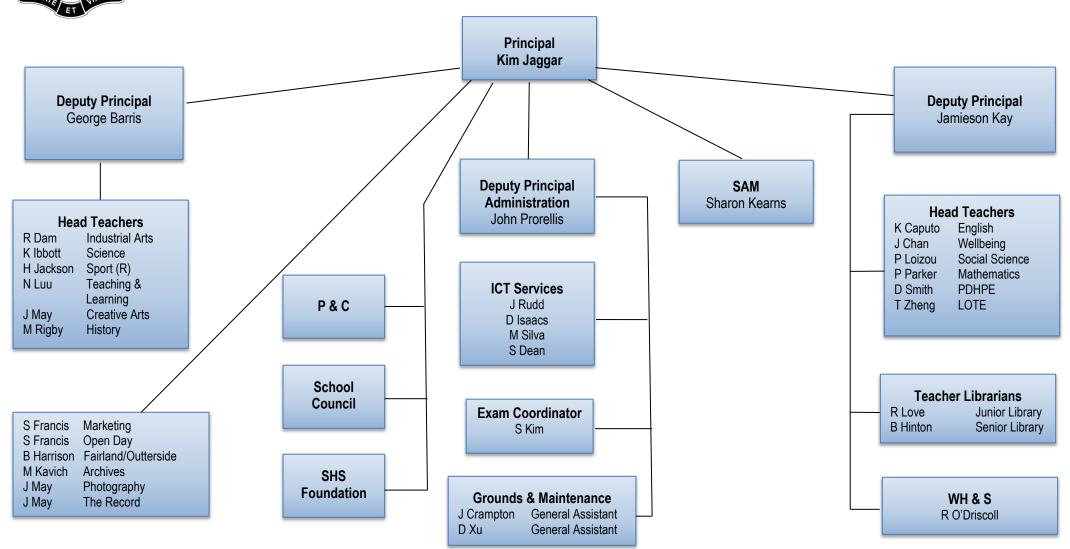

# Sydney Boys High School Organisation Chart



## HT Wellbeing Joanna Chan

M Hood Year 7 Adviser D Marsh Year 7 Adviser R O'Driscoll Year 8 Adviser J Millar Year 9 Adviser Year 9 Adviser A Wang J James Year 10 Adviser Year 10 Adviser K Rich B Hinton Year 11 Adviser M Jollie Year 11 Adviser K Ibbott Year 12 Adviser I Matto Year 12 Adviser New 8-11 Student Coordinator V Paul E Harman School Counsellor J Noakes School Counsellor Student Support M Ormsby Peer Support Coordinator Officer/Community Services Committee M Cotton Careers O The SRC C Reemst Aboriginal Contact Persons M Rigby Prefect MIC H Stephens PAWS Society/Equality Committee Contact Officer/ **ARCO** 

#### HT Sport Hannah Jackson

G Barris Rowing MIC D Comben Rifle Shooting MIC M Cotton Sailing MIC R Dam Cross Country MIC A Fuller Skiing MIC B Hayman Basketball MIC S Higg